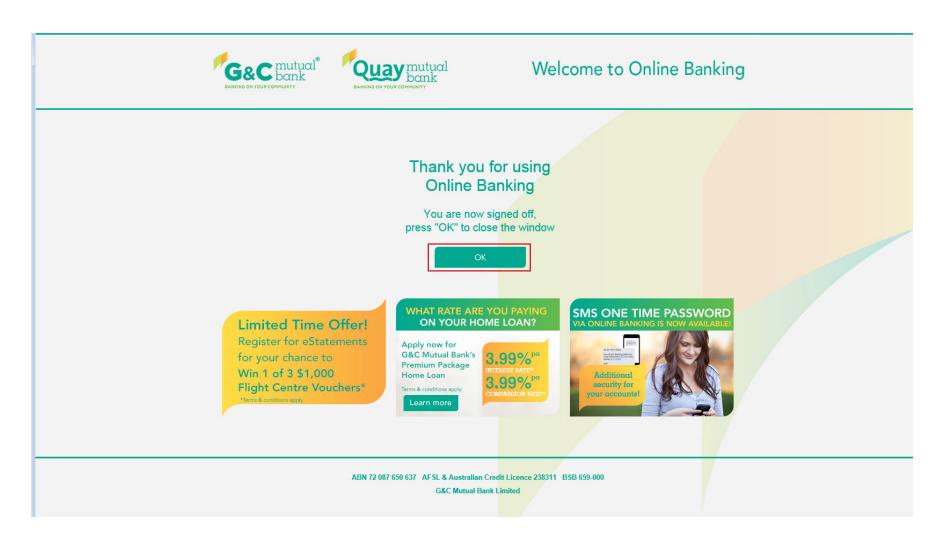

# Logout

Please make sure you press the "Ok" button to safetly close your Online Banking session.

If you have any questions on new Online Banking Service, please contact us on 1300 364 400 9.00am-5.00pm Monday-Friday and we will be happy to assist.