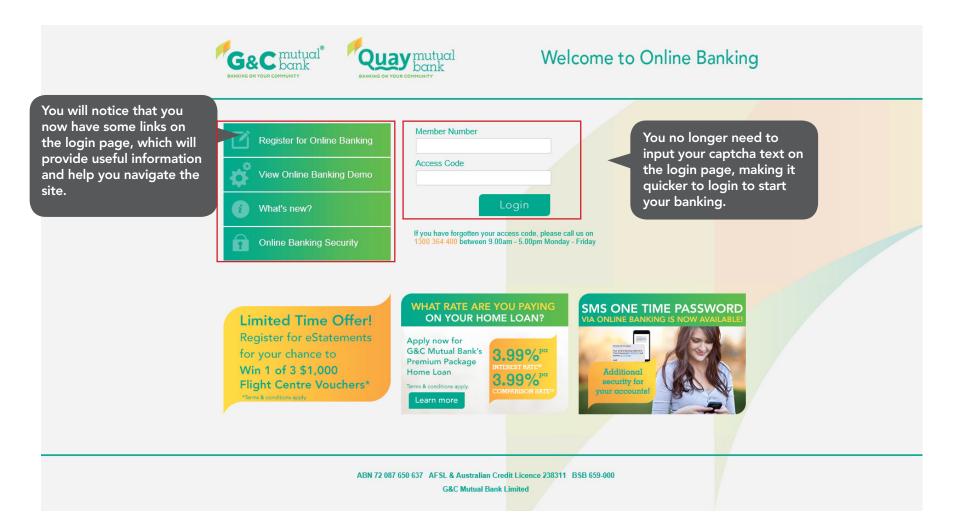

## Login Page

You no longer need to input your CAPTCHA text to log into Online Banking, make is quicker to start your banking.