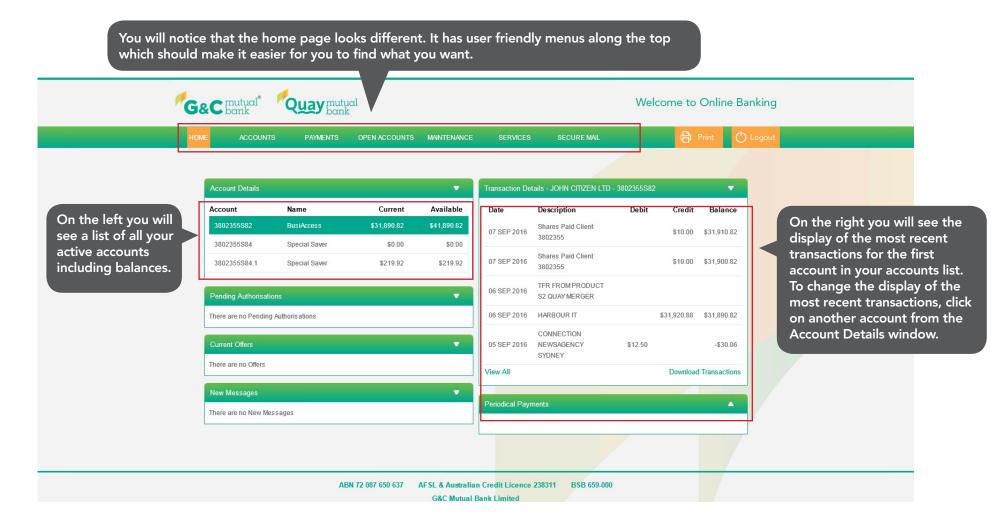

#### Homepage

# Accounts

This tab shows you a list of all of your accounts.

| ME ACCO                    |                     | ENTS OPEN ACC | OUNTS        | MAINTENANCE        | SERVICES        | SECURE MAIL                        |               | Ð           | Print (        |
|----------------------------|---------------------|---------------|--------------|--------------------|-----------------|------------------------------------|---------------|-------------|----------------|
| Account Li                 | st                  |               |              |                    |                 |                                    |               |             |                |
| Account Details            |                     |               |              | -                  | Transaction Det | ails - JOHN CITIZEN LTD            | - 3802355\$82 |             | -              |
| Account                    | Name                | Cur           | rent         | Available          | Date            | Description                        | Debit         | Credit      | Balance        |
| 3802355582                 | BusiAccess          |               |              | \$41,890.82        | 07 SEP 2016     | Shares Paid Client<br>3802355      |               | \$10.00     | \$31,910.82    |
| 3802355S84<br>3802355S84.1 | Special San         |               | 0.00<br>9.92 | \$0.00<br>\$219.92 | 07 SEP 2016     | Shares Paid Client<br>3802355      |               | \$10.00     | \$31,900.82    |
| Pending Authori            | sations             |               |              | •                  | 06 SEP 2016     | TFR FROM PRODUCT<br>S2 QUAY MERGER |               |             |                |
| There are no Pen           | ding Authorisations |               |              |                    | 06 SEP 2016     | HARBOUR IT                         |               | \$31,920.88 | \$31,890.82    |
| Current Offers             |                     |               |              | •                  | 05 SEP 2016     | CONNECTION<br>NEWSAGENCY<br>SYDNEY | \$12.50       |             | -\$30.06       |
| There are no Offe          | rs                  |               |              |                    | View All        |                                    |               | Download    | d Transactions |
| New Messages               |                     |               |              |                    |                 |                                    |               |             |                |
| There are no Nev           | / Messages          |               |              |                    | Periodical Payr | nents                              |               |             | <b>A</b>       |